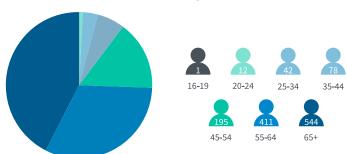

87% found the ease of speaking with an advisor good

89% were happy with the overall service they received

Very Poor

Fairly Poor

Fairly Good

Very Good

## Thinking about all the times you have used Pharmacy2U, how well do you think it provides each of the following services?

92% of patients think we provided a good advice on a current health problem or longer term health condition

91% of patients felt we provided a good advice on leading a more healthy lifestyle

91% of patients felt we did a good job of disposing of medicines you no longer need

 $94\%\ thought\ we\ did\ well\ at\ providing\ advice\ on\ health\ service\ or\ information\ available\ elsewhere$ 

Very Poor







## Have you ever been given advice about any of the following by Pharmacy2U?







#### How old are you?



#### Which following best describes how you use Pharmacy2U?



#### Gender









Rather not say

#### Overall, how do you rate Pharmacy2U?

# 100% 80% 60% 40% 20% 0% Excellent Very Good Good Fair Poor

#### Which of the following apply to you