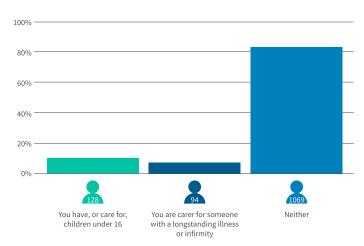

ach of the following services?

92% of patients think we provided a good advice on a current health problem or longer term health condition

91% of patients felt we provided a good advice on leading a more healthy lifestyle

91% of patients felt we did a good job of disposing of medicines you no longer need

 $94\%\ thought\ we\ did\ well\ at\ providing\ advice\ on\ health\ service\ or\ information\ available\ elsewhere$ 

Very Poor







## Have you ever been given advice about any of the following by Pharmacy2U?







#### How old are you?



#### Which following best describes how you use Pharmacy2U?



#### Gender









Rather not say

#### Overall, how do you rate Pharmacy2U?

# 100% 80% 60% 40% 20% 0% Excellent Very Good Good Fair Poor

#### Which of the following apply to you