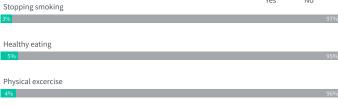

ed an efficient service

87% found the ease of speaking with an advisor good

89% were happy with the overall service they received

Very Poor

Fairly Poor

Fairly Good

Very Good

## Thinking about all the times you have used Pharmacy2U, how well do you think it provides each of the following services?

92% of patients think we provided a good advice on a current health problem or longer term health condition

91% of patients felt we provided a good advice on leading a more healthy lifestyle

91% of patients felt we did a good job of disposing of medicines you no longer need

 $94\%\ thought\ we\ did\ well\ at\ providing\ advice\ on\ health\ service\ or\ information\ available\ elsewhere$ 

Very Poor







## Have you ever been given advice about any of the following by Pharmacy2U?







#### How old are you?



#### Which following best describes how you use Pharmacy2U?



#### Gender









Rather not say

#### Overall, how do you rate Pharmacy2U?

# 100% 80% 60% 40% 20% 0% Excellent Very Good Good Fair Poor

#### Which of the following apply to you