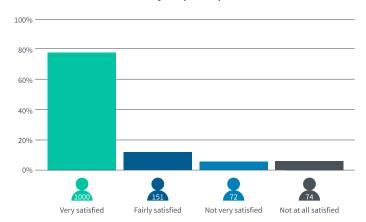

#### Did you use the service to obtain a prescription for

# 

## How satisfied were you with the time it took to receive your prescription?



# If you used the pharmacy service for any other NHS service, how satisfied were you with this?



# If you used the pharmacy service for any other NHS service, how satisfied were you with this?



# If you have contacted one of our pharmacists, please rate them on the following factors, otherwise scroll to the next question.

92% of patients found the ease of contacting us good

83% of patients thought the ease of speaking to a pharmacist was good

88% felt they provided an efficient service

90% felt the overall service they received was good

Very Poor

Fairly Poor

Fairly Good

Very Good

# If you have contacted our customer service team, please rate the staff on the following factors, otherwise scroll to the next question.

94% of patients who spoke to our customer service team felt