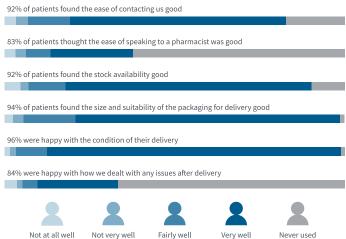

# If you have contacted one of our pharmacists, please rate them on the following factors, otherwise scroll to the next question.

92% of patients found the ease of contacting us good

83% of patients thought the ease of speaking to a pharmacist was good

88% felt they provided an efficient service

90% felt the overall service they received was good

Very Poor

Fairly Poor

Fairly Good

Very Good