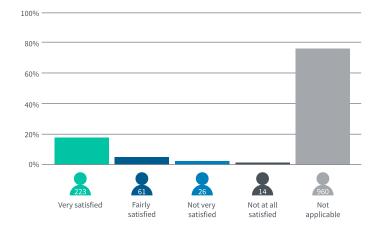

# If you used the pharmacy service for any other NHS service, how satisfied were you with this?