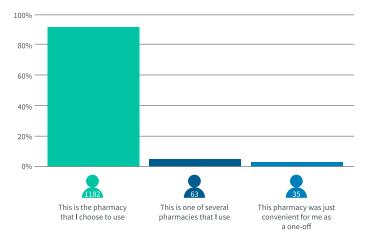

appy with the overall service they received

Very Poor

Fairly Poor

Fairly Good

Very Good

## Thinking about all the times you have used Pharmacy2U, how well do you think it provides each of the following services?

92% of patients think we provided a good advice on a current health problem or longer term health condition

91% of patients felt we provided a good advice on leading a more healthy lifestyle

91% of patients felt we did a good job of disposing of medicines you no longer need

 $94\%\ thought\ we\ did\ well\ at\ providing\ advice\ on\ health\ service\ or\ information\ available\ elsewhere$ 

Very Poor







## Have you ever been given advice about any of the following by Pharmacy2U?







#### How old are you?



#### Which following best describes how you use Pharmacy2U?



#### Gender









Rather not say

#### Overall, how do you rate Pharmacy2U?

# 100% 80% 60% 40% 20% 0% Excellent Very Good Good Fair Poor

#### Which of the following apply to you